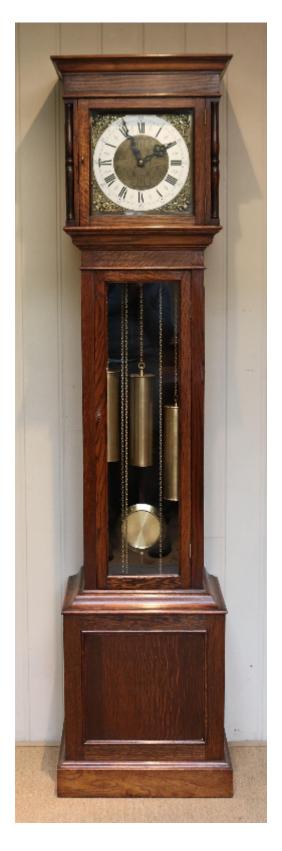

## Westminster Chime Longcase Clock By Maple

Sold

REF: 376277

Height: 192 cm (75.6") Width: 46.5 cm (18.3") Depth: 30 cm (11.8")

## Description

An oak Georgian style longcase clock dating to the 1920/30's. It has a square hood with turned side pillars and paneled sides that are matched in the trunk and base. The aged brass dial has a silvered chapter ring and is marked made in England. The Maples logo is on the inside of the glazed door. It has an 8 day brass cased weight driven movement that sounds the hours and quarters on 8 chime bars. Delivery and set-up is available at an extra charge depending on location.