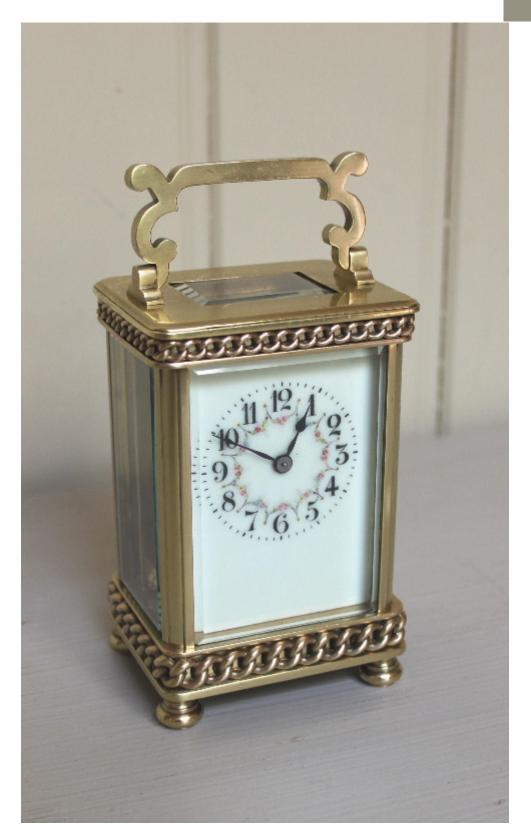

## Edwardian Floral Dial Brass Carriage Clock with Case

Sold

Worboys Antiques & Clocks The Old Forge, Silver Hill, Chalfont St Giles, Buckinghamshire, HP8 4PY, England sales@worboysantiques.co.uk +44 (0)1494 931 812 www.worboysantiques.co.uk REF: 163984 Height: 15.5 cm (6.1") Width: 7.5 cm (3") Depth: 6.5 cm (2.6")

## Description

A very attractive French carriage clock dating to the early 20th Century. It has a shaped handle, linked chain bordering and turned feet and bevel edge glass all around. The enamel dial has hand painted floral decoration. It has an 8 day timepiece movement (does not strike) with a lever platform. This clock also benefits from its original travelling case, an an original carriage clock key.