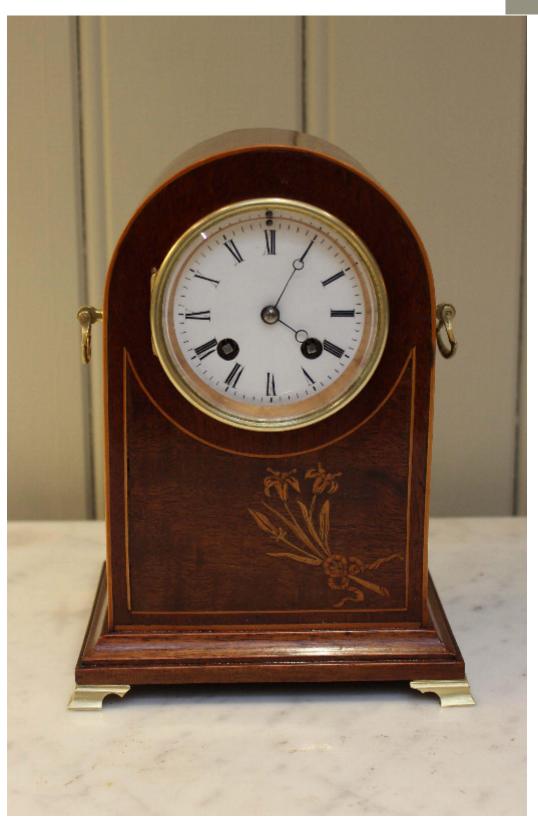

## Small Edwardian Mahogany and Inlay Mantel Clock

Sold

Worboys Antiques & Clocks The Old Forge, Silver Hill, Chalfont St Giles, Buckinghamshire, HP8 4PY, England sales@worboysantiques.co.uk +44 (0)1494 931 812 www.worboysantiques.co.uk REF: 181869 Height: 20.5 cm (8.1") Width: 15 cm (5.9") Depth: 12 cm (4.7")

## Description

A small, and attractive mantel clock. It has an Mahogany a dome top case, with a front panel inlaid with an offset marquetry floral panel. It has a bevel edge glass and a white enamel dial. The sides have brass loop handles and the case is supported on brass ogee bracket feet. It has a French day bell striking movement that sounds ythe hours and halves on a bell