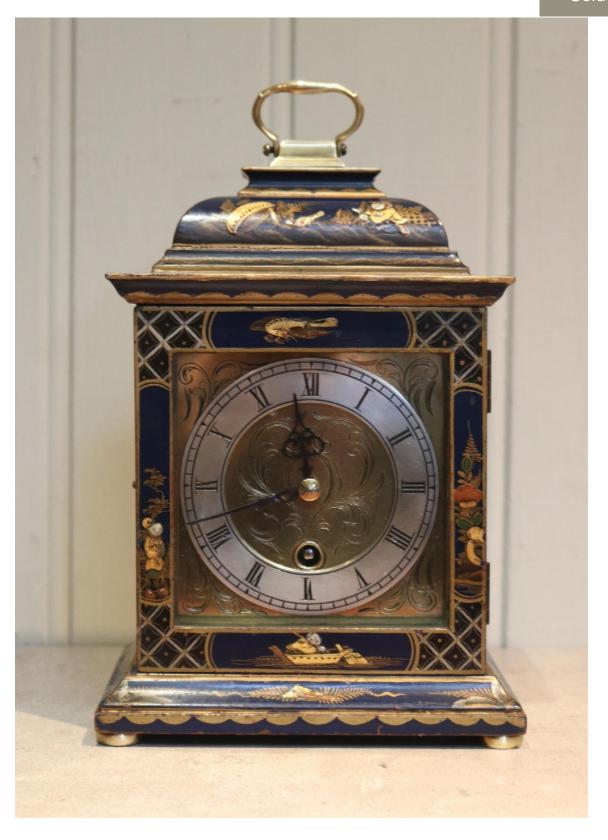

## Small Blue Chinoiserie Bracket Clock

Sold

REF: 376292

Height: 28 cm (11") Width: 17 cm (6.7") Depth: 12 cm (4.7")

## Description

A small chinoiserie decorated bracket clock, made in the late 17th Century style, produced around 1920-30. The case is decorated in a blue ground with gilt raised chinoiserie decoration, with a brass carrying handle and brass bun feet. It has a 4 inch engraved brass dial with a silvered chapter ring. The 8 day movement was made by the Astral Clock company. and is numbered 15177. The clock comes complete with instructions and a key. These clocks were produced in various colours, black, green, red, cream and blue, the blue being the most desirable.