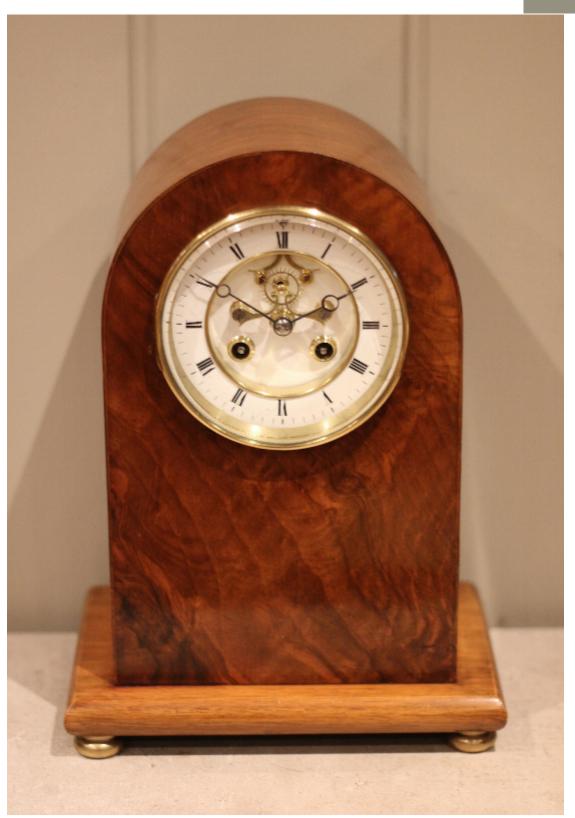

## Walnut Arch Top Visible Escapement Mantel Clock

Sold

Worboys Antiques & Clocks The Old Forge, Silver Hill, Chalfont St Giles, Buckinghamshire, HP8 4PY, England sales@worboysantiques.co.uk +44 (0)1494 931 812 www.worboysantiques.co.uk REF: 377955 Height: 29.5 cm (11.6") Width: 20.5 cm (8.1") Depth: 14.5 cm (5.7")

## Description

An arch top mantel clock of very plain form. It has a figure walnut arch top case with a plain ogee moulding base. It has a very thick bevel edge glass, a two piece enamel dial and a jewelled visible escapement. The French 8 day movement (dating from the 19th century) strikes the hours and halves on a bell.