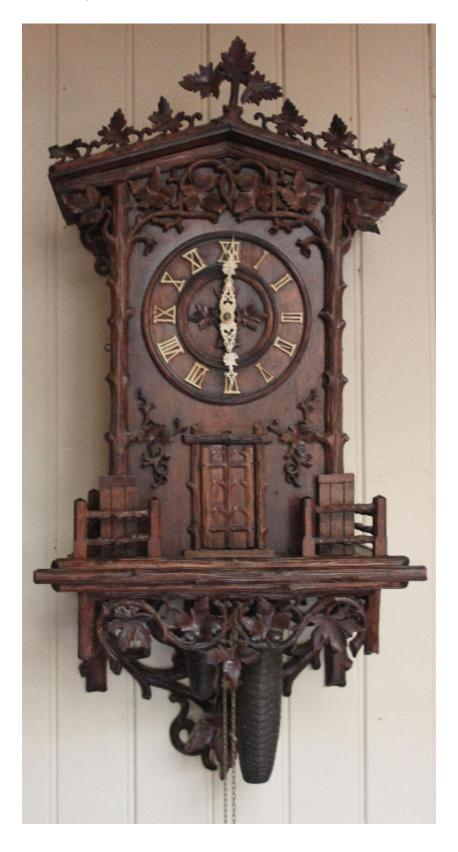

## Rare Black Forest Trumpeter Clock.

Sold

REF: 168949

Height: 99 cm (39") Width: 48 cm (18.9") Depth: 27 cm (10.6")

## Description

A very rare large wall hanging Black Forest trumpeter clock. It has a fruitwood case with traditional applied carved vine leaves incorporating an integral bottom bracket. It has original finely carved bone hands and applied numerals. On the hour the double doors open to reveal a trumpeter who sounds a tune on an arrangement of four organ pipes. The two train weight driven movement is of wood construction with brass and iron wheels. Attributed to Emilian Werhle. If you would like a video clip of this clock sounding the hour please email us.