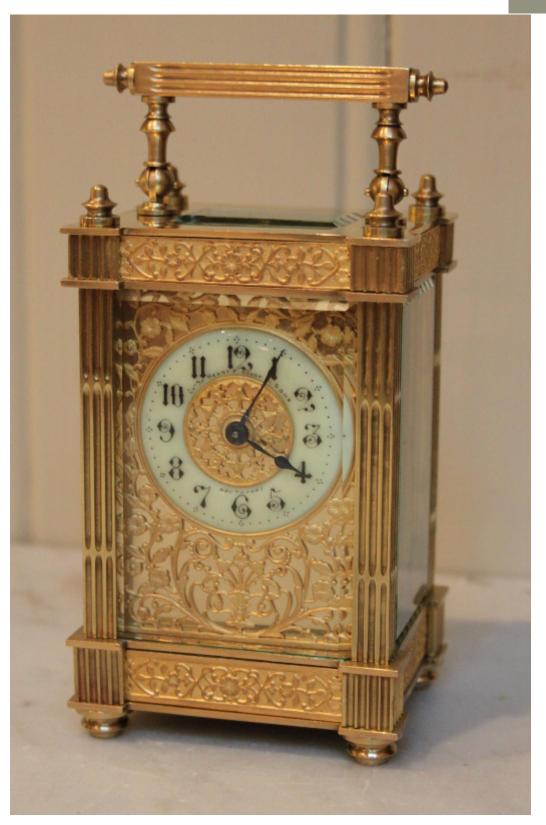

## Ornate Edwardian Timepiece Carriage Clock

Sold

Worboys Antiques & Clocks The Old Forge, Silver Hill, Chalfont St Giles, Buckinghamshire, HP8 4PY, England sales@worboysantiques.co.uk +44 (0)1494 931 812 www.worboysantiques.co.uk REF: 141674 Height: 15.5 cm (6.1") Width: 8 cm (3.1") Depth: 6.5 cm (2.6")

## Description

An ornate carriage clock, having a brass case, with reeded columns, top and base embossed gilt banded panels and corner finials. The dial has a pierced gilt dial mask, with enamel chapter ring. The 8 day movement has a cylinder platform. The dial is signed by the original reatiler., Henry Pidduck & Sons, Southport.