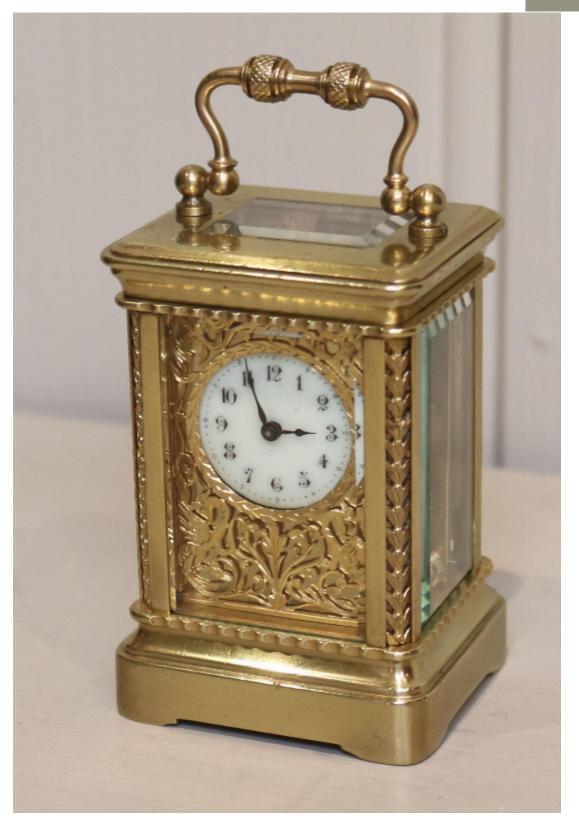

## Miniature French Carriage Clock

Worboys Antiques & Clocks The Old Forge, Silver Hill, Chalfont St Giles, Buckinghamshire, HP8 4PY, England sales@worboysantiques.co.uk +44 (0)1494 931 812 www.worboysantiques.co.uk REF: 348640 Height: 10.5 cm (4.1") Width: 5 cm (2") Depth: 4 cm (1.6")

## Description

A miniature brass carriage clock dating to the late 19th/early 20th century. It has a corniche case, with a wheatsheaf edged case, a pierced and engraved dial mask and a one inch diameter enamel dial with Arabic numeral. The 8 day key wound movement has a lever platform and an original miniature double ended carriage clock key.