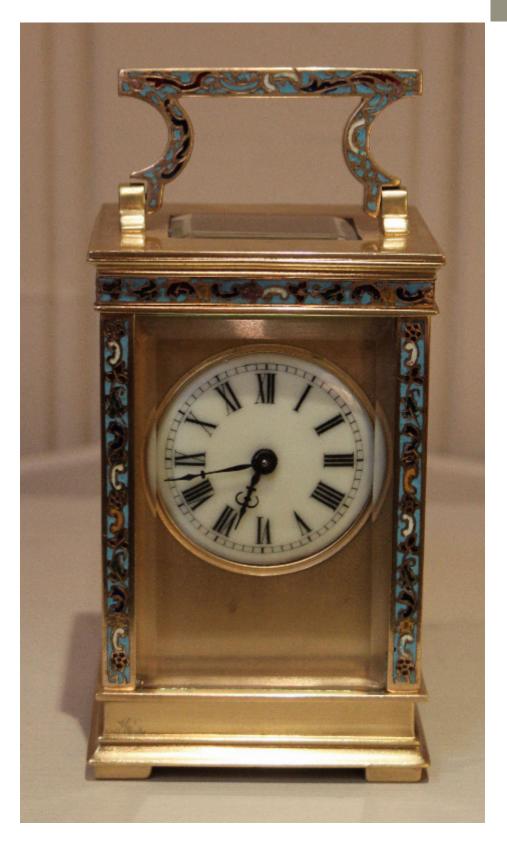

## Description

A late 19th Century decorative timepiece carriage clock, contained in a brass case with champleve enamel decoration. It has an oriental style top handle, with enamel bandings and side columns and bevel edge glass. The ivory colour enamel dial has a gilt dial mask and fleur de lis hands. It has an 8 day lever platform movement. It is complete with its original Moroccan leather travel case.