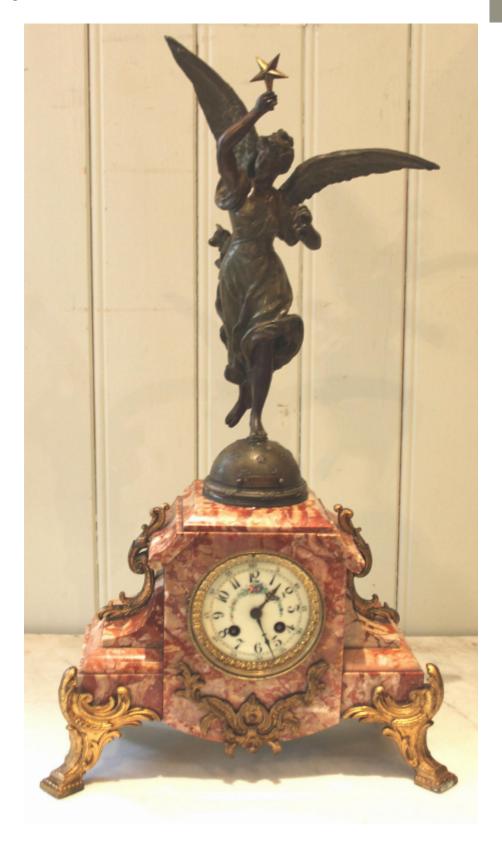

## French Rouge Marble Mantel Clock

Sold

REF: 155525

Height: 62 cm (24.4") Width: 35 cm (13.8") Depth: 15 cm (5.9")

## Description

A French mantel clock of an appealing subject. It has a classical Dimensions

62.00cm high 35.00cm wide 15.00cm deep (24.41 inches high 13.78 inches wide 5.91 inches deep )

## **Current Condition**

The figure and case is in good original condition, the movement is to be serviced and guaranteed foe 12 months.

patinated spelter figure holding a star. It is entitled Stella (Latin for star). It is mounted on a marble case, which has applied decoration. The clock has a floral enamel dial and an 8 day bell striking movement.