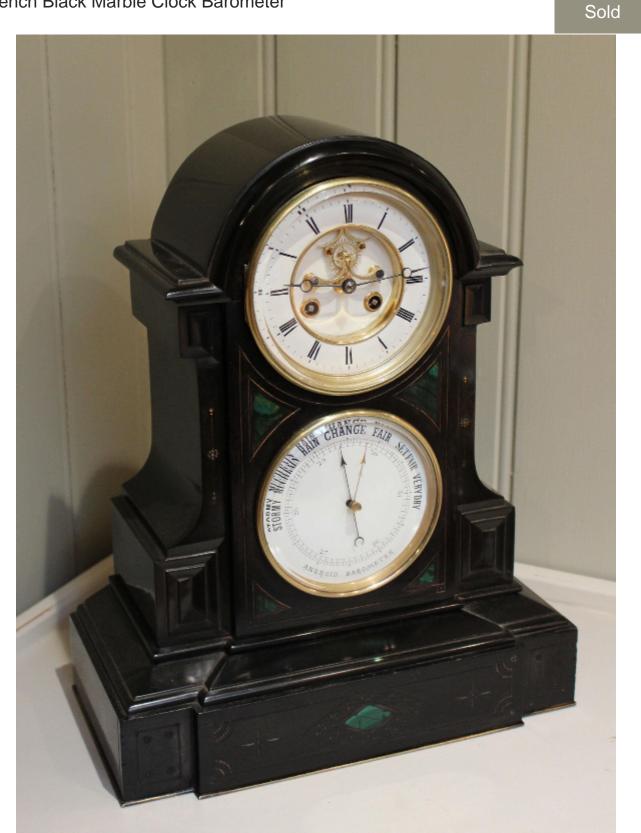

## Description

A Large French polished Belgium slate mantel clock. It has a break arch top case, scroll sides and a block base, engraved and inlaid with malachite. It has a two piece enamel dial with a jewelled visible escapement that rocks in motion with the swinging pendulum. Below the clock is a barometer with an enamel dial, bothe the clock and barometer have thick bevel edge glass. The clock strikes the hours and halves on a bell and is of 8 day duration with one wind.