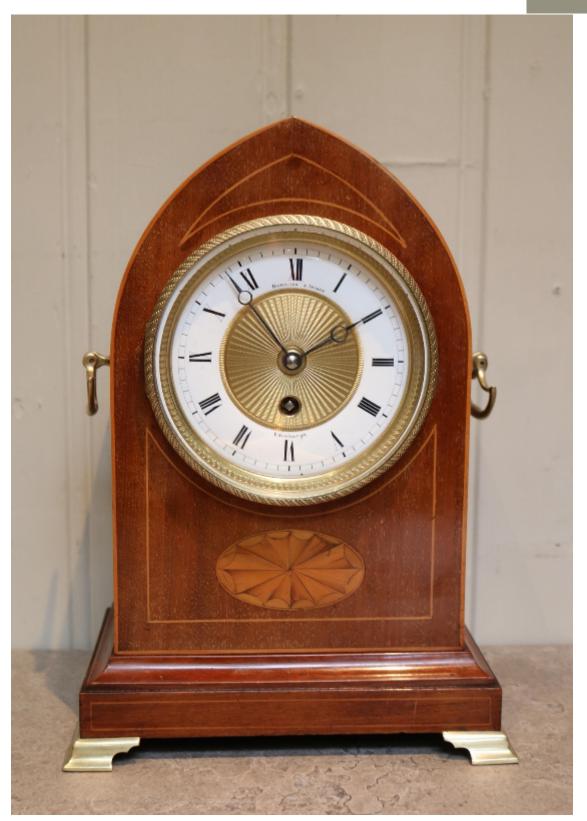

## Description

Edwardian mahogany and inlay mantel clock having a gothic arch case with brass side hands and ogee brass feet , an embossed inner and outer bezel with an engine turned gilt centre. The enamel dial is signed by the prestigious Edinburgh retailer Hamilton and Inches , with an eight day French timepiece ( doesn't strike ) lever platform movement . Complete with key and instructions