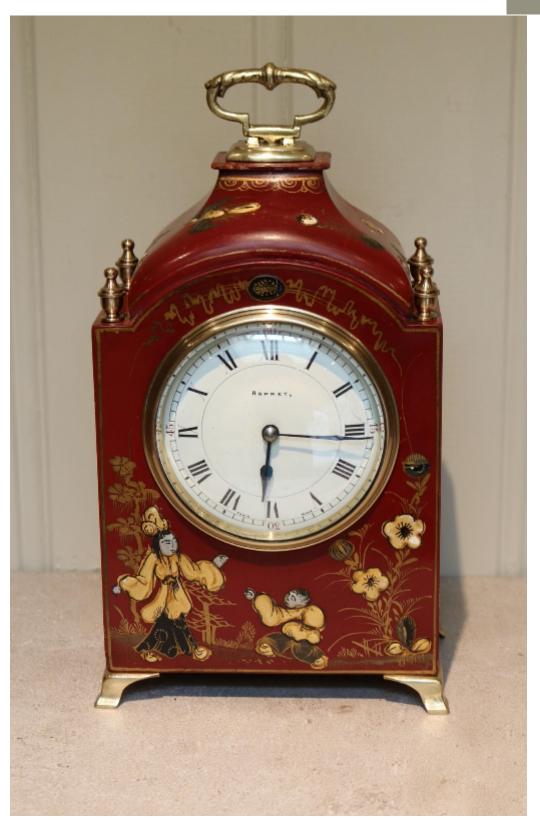

## Asprey Chinoiserie Miniature Bracket Clock

Sold

Worboys Antiques & Clocks The Old Forge, Silver Hill, Chalfont St Giles, Buckinghamshire, HP8 4PY, England sales@worboysantiques.co.uk +44 (0)1494 931 812 www.worboysantiques.co.uk REF: 375883 Height: 26 cm (10.2") Width: 14.5 cm (5.7") Depth: 8 cm (3.1")

## Description

A small deep red chinoiserie decorated mantel clock, in the style of an English bracket clock dating to around 1920. It has a caddy top with brass corner finials and an embossed carrying handle. The detail depicts Chinese scenes, although the case is of English make and decoration. It has an 8 day French lever platform movement and the enamel dial is signed by the original retailers Asprey, who were Jewellers to The Royal Family at this time.